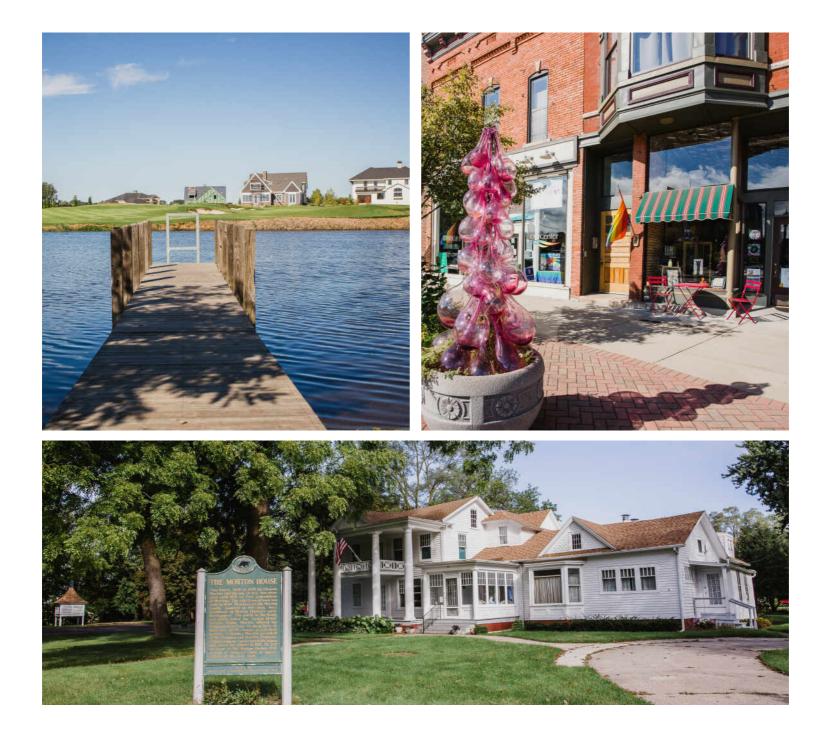

Benton Harbor has also been revitalized to include shopping, galleries, restaurants, and pubs. The Arts District of Benton Harbor is home to a wide range of artists and artworks integrated throughout the community.

Housing in Benton Harbor offers something for nearly every lifestyle, ranging from new construction on the golf course to condo buildings on the water and beachfront estates.

I-94 and I-196 provide easy access from Benton Harbor to Chicago, Detroit, Grand Rapids, Kalamazoo, and Michigan City. Amtrak offers daily service to Chicago, leaving from nearby St. Joseph. The Twin Cities Area Transportation Authority provides local bus service throughout Benton Harbor.