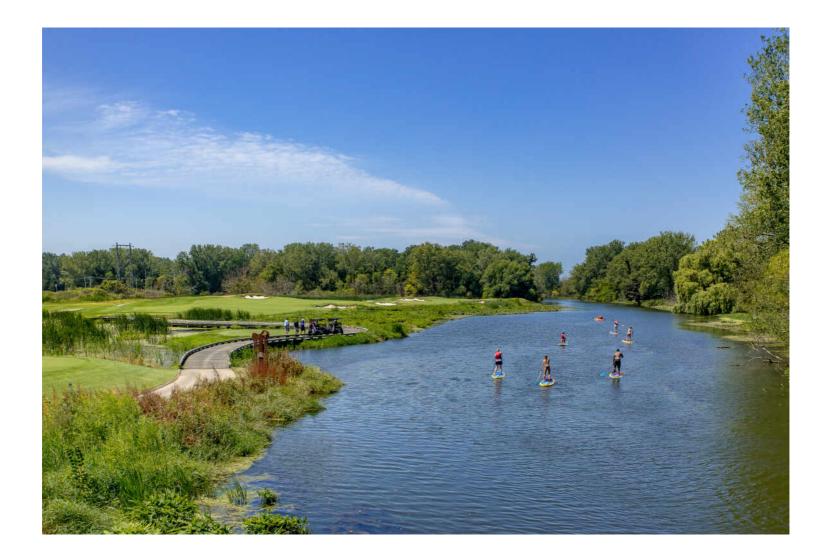

The views, beaches, and boat access are just a few highlights of this Southwest Michigan locale. From exploring the St. Joseph River shoreline or the "Makers Trail" to playing a round of golf on the world-class Jack Nicklaus-designed Harbor Shores Golf Course, there are plenty of ways to stay busy and enjoy all that Benton Harbor has to offer.