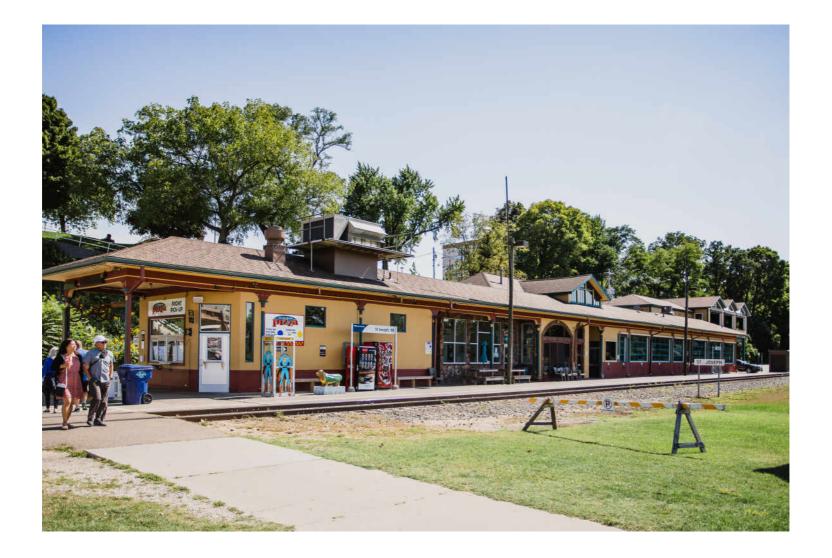

# KNOWN AS THE TWIN TO ITS RESORT-TOWN SISTER, ST. JOSEPH, **BENTON HARBOR** PROVIDES EXTENSIVE OPPORTUNITIES TO LIVE, WORK, AND PLAY WHILE SOAKING IN LAKE MICHIGAN'S SPARKLING VIEWS.

Locals love the recreational opportunities of this Lake Midhigan community. With boating access, beadnes, and biking and walking trails, there are plenty of ways to enjoy the natural beauty of Benton Harbor.

The views, beaches, and boat access are just a few highlights of this Southwest Michigan locale. From exploring the St. Joseph River shoreline or the "Makers Trail" to playing a round of golf on the world-class Jack Nicklaus-designed Harbor Shores Golf Course, there are plenty of ways to stay busy and enjoy all that Benton Harbor has to offer.

Housing in Benton Harbor offers something for nearly every lifestyle, ranging from new construction on the golf course to condo buildings on the water and beachfront estates.

I-94 and I-196 provide easy access from Benton Harbor to Chicago, Detroit, Grand Rapids, Kalamazoo, and Michigan City. Amtrak offers daily service to Chicago, leaving from nearby St. Joseph. The Twin Cities Area Transportation Authority provides local bus service throughout Benton Harbor.